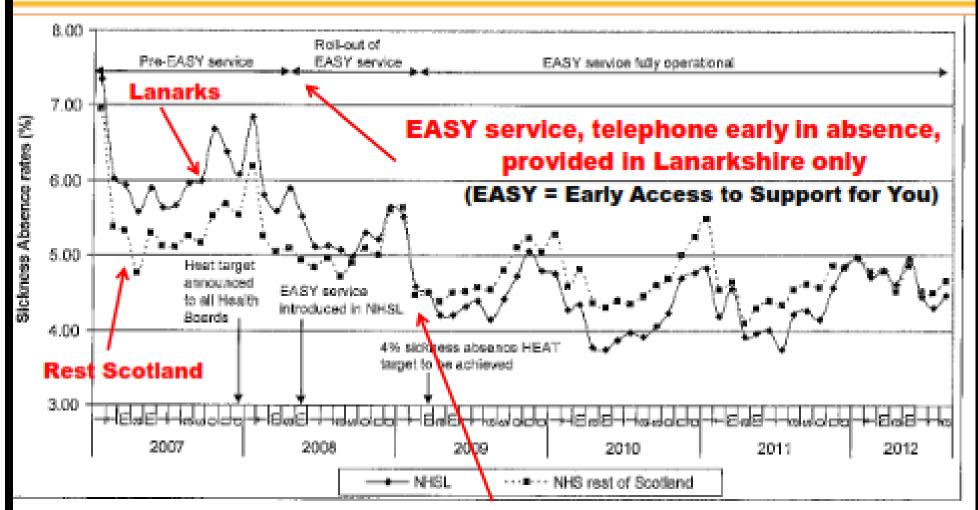

## NHS sickness absence rates, 2007-12 Lanarkshire vs Rest of Scotland

J.Brown et al, Scand J work Environ Health, on-line. In 2009 Lanarkshire rates came below those in rest of Scotland, for first time.