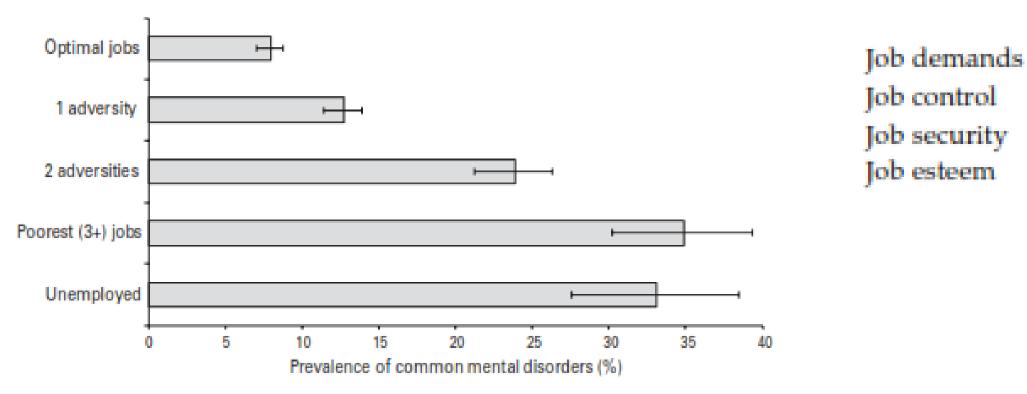

van der Noordt M, et al. Occup Environ Med 2014;71:730-736

Needs to be Good Work - not just safe work

Fig. 1. Prevalence of common mental disorders (and standard errors) by employment circumstances.

P. Butterworth<sup>1\*</sup>, L. S. Leach<sup>1</sup>, S. McManus<sup>2</sup> and S. A. Stansfeld<sup>3</sup> Common mental disorders, unemployment and poor quality jobs Psychological Medicine (2013), 43, 1763–1772.