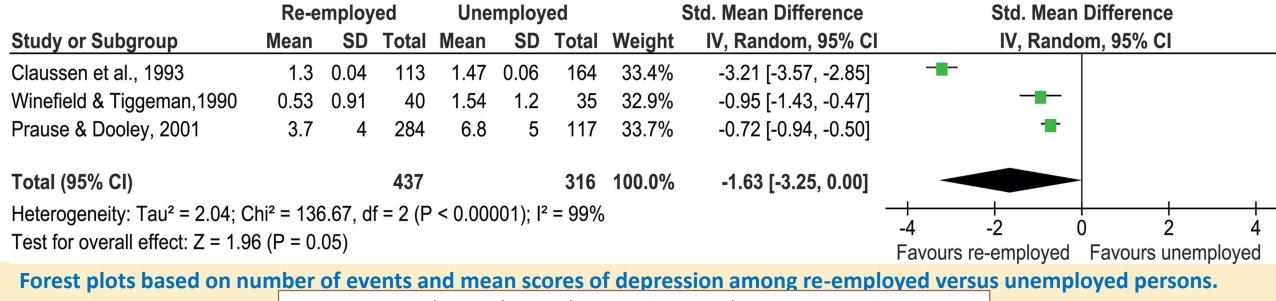

Strong evidence was found for a protective effect of employment on depression and general mental health. Pooled effect sizes showed favourable effects on depression (OR=0.52; 95% CI 0.33 to 0.83) and psychological distress (OR=0.79; 95% CI 0.72 to 0.86).