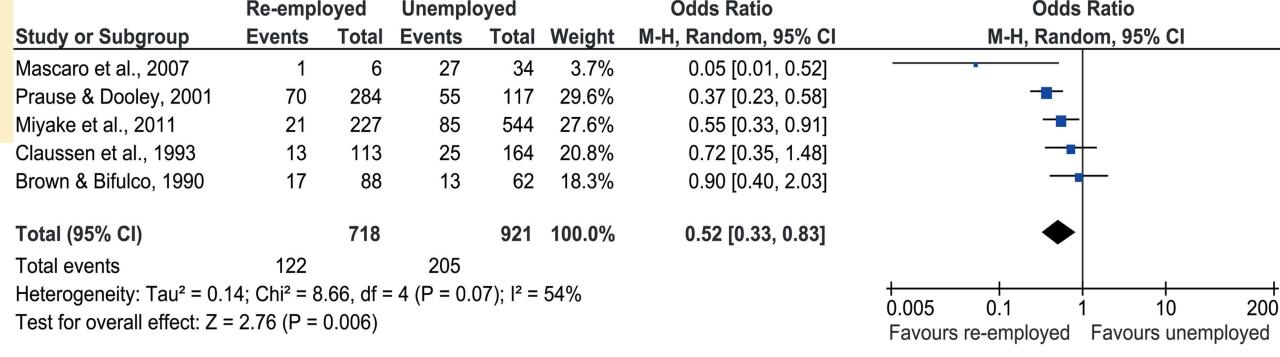

Strong evidence was found for a protective effect of employment on depression and general mental health. Pooled effect sizes showed favourable effects on depression (OR=0.52; 95% CI 0.33 to 0.83) and psychological distress (OR=0.79; 95% CI 0.72 to 0.86).