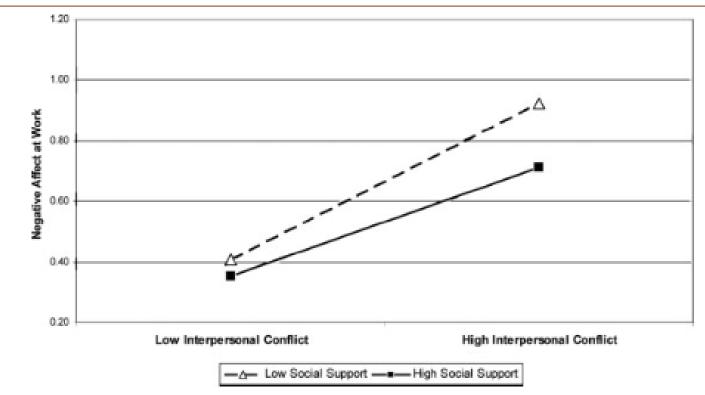

#### Work Stress: Importance of lack of social support and interpersonal conflict

Remus Ilies, Michael D. Johnson, Timothy A. Judge and Jessica Keeney. *A within-individual study of interpersonal conflict as a work stressor: Dispositional and situational moderators*. J. Organiz. Behav. (2010)