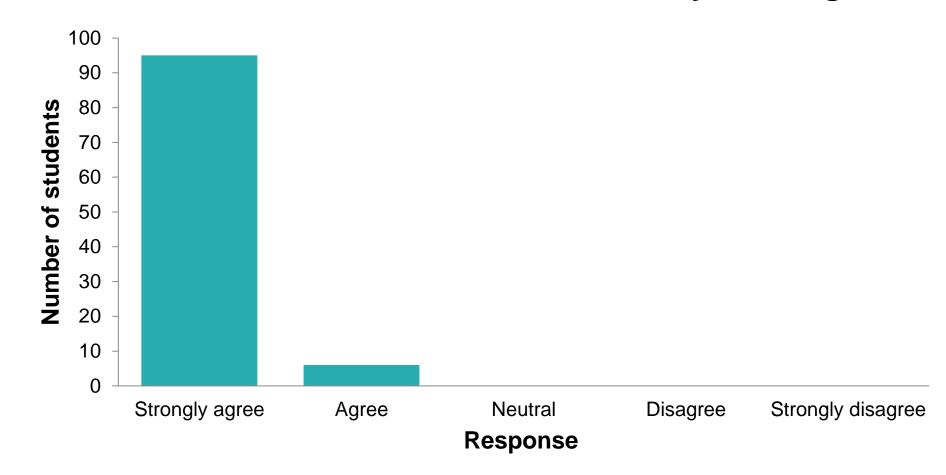

nonymised feedback forms completed by all students at the end of each workshop
- Student perceptions:
  - Likert scales
    - Usefulness of the workshop
    - Appropriateness of level of difficulty of scenarios in relation to their level of experience
  - Free-text qualitative responses
    - Learning points encountered
    - What students found useful
    - Suggestions for improvement





# Data analysis



- Likert scales
  - Descriptive statistics

- Free text qualitative data
  - Inductive, thematic content analysis
  - Data coded and analysed using nVivo software



## Results



1st June 2017 to
 31st December 2018

- 101 students
  - 100% response rate

#### **Distribution of medical students**





# **Results: Likert scales**



#### I found this exercise useful for my learning







## **Results: Likert scales**











## **Results: Free-text**



#### Question 1:

What are our students learning from this workshop?





# Theme 1: Importance of utilising a structure to manage acutely unwell patients

 ABCDE for initial assessment and reassessment "Importance of using an ABCDE structure in panic situations and re-assessment for response/clinical changes."

"ABCDE and importance of addressing each individually. Don't miss anything and don't forget interventions at each stage."

"Go back to ABCDE when unsure what is going on."





# Theme 2: Importance of effective communication skills in an acute setting

- Communication with parents, colleagues
- Use of "time-out" and microsummaries
- Asking for help

"Ways to communicate under pressure – closed communicatio