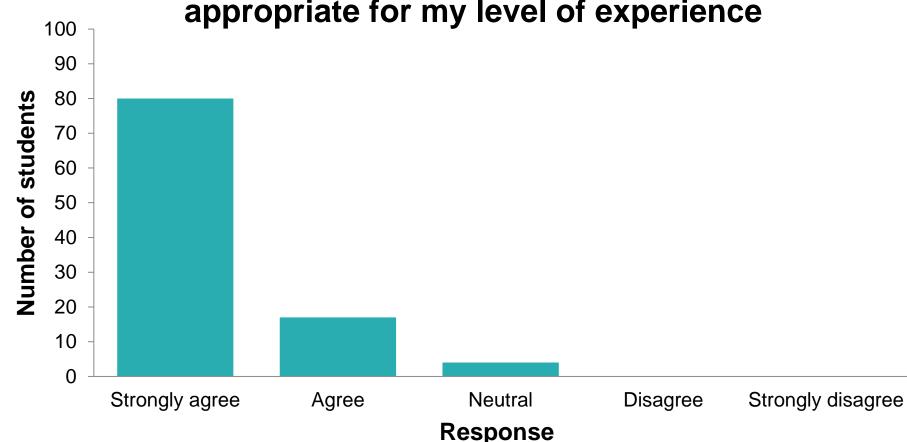

students at the end of each workshop
- Student perceptions:
  - Likert scales
    - Usefulness of the workshop
    - Appropriateness of level of difficulty of scenarios in relation to their level of experience
  - Free-text qualitative responses
    - Learning points encountered
    - What students found useful
    - Suggestions for improvement





# Data analysis



- Likert scales
  - Descriptive statistics

- Free text qualitative data
  - Inductive, thematic content analysis
  - Data coded and analysed using nVivo software



## Results



1st June 2017 to
 31st December 2018

- 101 students
  - 100% response rate

#### **Distribution of medical students**





# **Results: Likert scales**



#### I found this exercise useful for my learning







## **Results: Likert scales**











## **Results: Free-text**



#### Question 1:

What are our students learning from this workshop?





# Theme 1: Importance of utilising a structure to manage acutely unwell patients

 ABCDE for initial assessment and reassessment "Importance of using an ABCDE structure in panic situations and re-assessment for response/clinical changes."

"ABCDE and importance of addressing each individually. Don't miss anything and don't forget interventions at each stage."

"Go back to ABCDE when unsure what is going on."





# Theme 2: Importance of effective communication skills in an acute setting

- Communication with parents, colleagues
- Use of "time-out" and microsummaries
- Asking for help

"Ways to communicate under pressure – closed communication loops and regular recaps to establish s