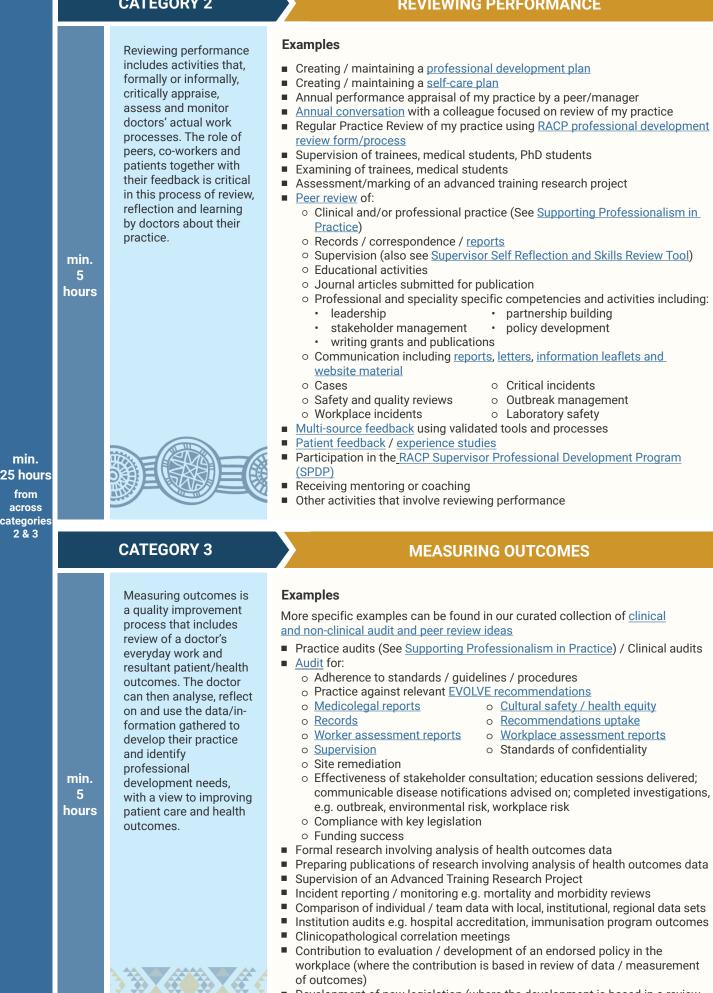

## **CATEGORY 2**

## **REVIEWING PERFORMANCE**

- Development of new legislation (where the development is based in a review of health data outcomes)
- Other activities that involve measuring outcomes