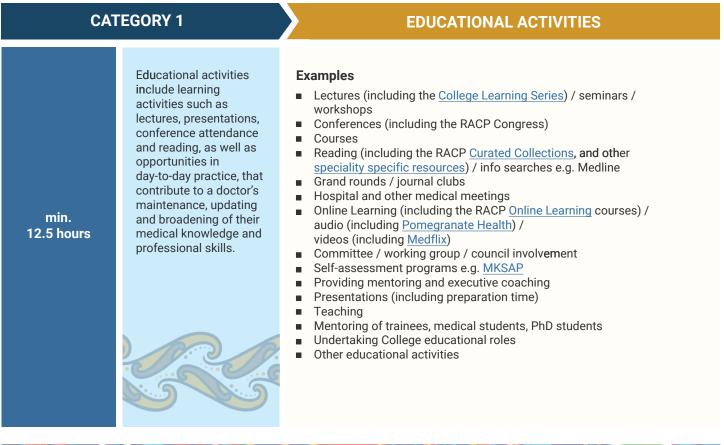

## 2025 CPD Framework

The annual minimum CPD requirement is **50 hours**, inclusive of the mandatory activities. The examples listed are common activities in each category, the framework is not intended to be a comprehensive list.