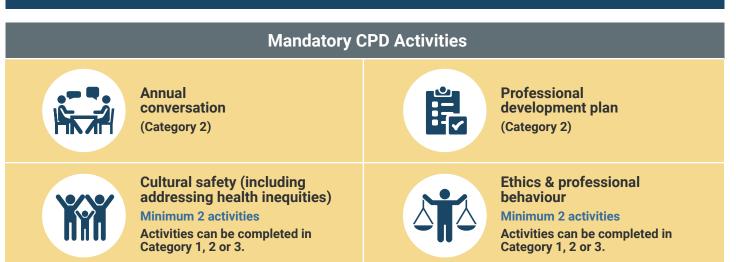

## 50 hours minimum of CPD Inclusive of the mandatory CPD activities

All CPD participants must embed cultural safety (including addressing health inequities), ethics and professional behaviour into CPD activities.